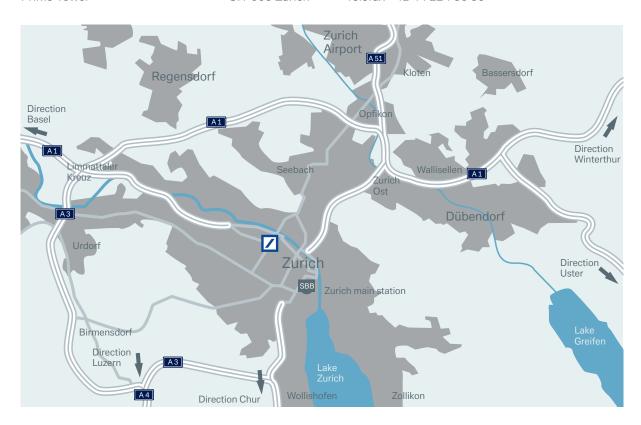

#### From the airport

We are just 12 minutes from Zurich Airport by car or taxi. Regular S-Bahn trains in the direction of Zurich main station reach Hardbrücke station within eight minutes.

### By car

## Bern/Basel A1/A3:

Take the exit towards Zurich-Hardturm. Keep left on Bernerstrasse and continue on to Hardturmstrasse. Turn right on to Hardstrasse after two minutes.

## Airport/Schaffhausen/Germany/A51:

On the A51 keep left and head towards the A1/Bern/St Gallen/Zurich/Basel/E60. Take exit 63 (Zurich-Nord) on the left to merge on to the A1/A4/E41/E60 to Zurich-City/St Gallen/Schaffhausen. Take exit 64 (Dreieck Zurich-Ost) towards Zurich-City. Merge on to the A1L. Take the Unterstrass exit towards Chur/Luzern. Merge on to Hirschwiesenstrasse/Route 1.

Continue to follow Route 1. Keep right. Then turn sharp left on to Breitensteinstrasse. Keep right on to Wipkingerbrücke and towards Escher-Wyss-Platz. Continue on to Hardstrasse.

Arrive at the entrance to the Prime Tower. Please contact your relationship manager if you need to arrange a parking space.

## Address for navigation

Hardstrasse 219, Zürich

#### By train

Long-distance trains arrive at Zurich main station. Transfer to the S-Bahn for the two-minute journey to Hardbrücke, which is a three-minute walk from the Prime Tower.