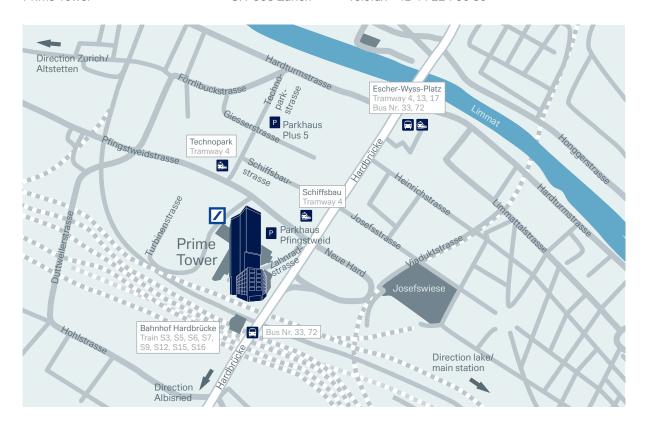

### By public transport

The Prime Tower is easily accessible by public transport. S-Bahn trains to and from Zurich main station leave every three to five minutes, and the journey takes only two minutes. Zurich Airport is just eight minutes away by S-Bahn.

### Public transport stops

Tramway 4 – Schiffbau Bus 33, 72 – Hardbrücke Train S3, S5, S6, S7, S9, S12, S15, S16 - Hardbrücke

#### Prime Tower parking

There is limited parking space at Prime Tower. Please contact your relationship manager. Access via Zahnradstrasse.

#### Address for navigation

Hardstrasse 219, Zurich

## Public parking

## Parkhaus Pfingstweid

Pfingstweidstrasse 1

### Parkhaus Puls 5

Giesserstrasse 18